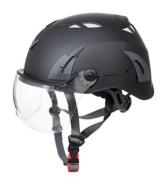

## **FOX Helmet Visor Attachment**

- Clear visor attachment to suit FOX Safety Helmets (Sold separately).
- Suits all colour ranges.
- Very easy to install.
- Fastening accessories included.

If you would like more information or would like to make an enquiry email us at <a href="mailto:sales@skylinearcomet.com">sales@skylinearcomet.com</a> or use our <a href="mailto:contact us page">contact us page</a>