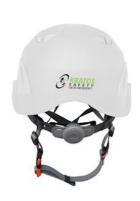

## **FOX Safety Helmet**

- Colour: Available in a range of colours
- Recommended for mountaineering, maintenance and rescue operations as well as for works at height where the risk of falling is high.
- Thermoformed inner shell.
- Adjustable chinstrap.
- 10 ventilation slots for better comfort.
- Ratchet headband, suitable for head circumferences from 52 to 61cm.
- Small hooks for headlamp.
- Side slots for hearing protection fitting (accessories not included).
- Chinstrap breaking strength: 50 daN.
- Slots for visor fitting (sold separately)
- Manufactured to EN12492:2012