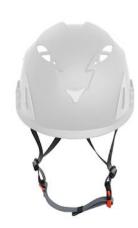

## **FOX Safety Helmet**

- Colour: Available in a range of colours
- Recommended for mountaineering, maintenance and rescue operations as well as for works at height where the risk of falling is high.
- Thermoformed inner shell.
- Adjustable chinstrap.
- 10 ventilation slots for better comfort.
- Ratchet headband, suitable for head circumferences from 52 to 61cm.
- Small hooks for headlamp.
- Side slots for hearing protection fitting (accessories not included).
- Chinstrap breaking strength: 50 daN.
- Slots for visor fitting (sold separately)
- Manufactured to EN12492:2012